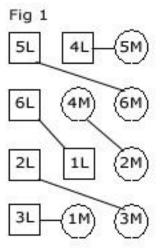

## **Thistle Dubh** Reel 6x32

- First and fourth couples set and cast off one place, second and fifth couples step 1-4
- First and fourth couples Petronella, to finish with first lady between the second 5-6 couple, all facing down, first man between the third couple all facing up, fourth lady between the fifth couple all facing down, and fourth man between the sixth couple all facing up.
- 7-8 All set
- **9-20** All dance interlocking three couple rights and lefts as follows.
  - **9-10** all change places right hand with the person opposite  $(2^{nd}$  and  $3^{rd}$  ladies,  $1^{st}$
  - couple, 2<sup>nd</sup> and 3<sup>rd</sup> men, 5<sup>th</sup> and 6<sup>th</sup> ladies, 4<sup>th</sup> couple, 5<sup>th</sup> and 6<sup>th</sup> men) **11-12** all change places left hand. 1<sup>st</sup> man and 3<sup>rd</sup> lady, 2<sup>nd</sup> lady and 3<sup>rd</sup> man, 4<sup>th</sup> lady and 5<sup>th</sup> man, 5<sup>th</sup> lady and 6<sup>th</sup> man, 1<sup>st</sup> lady and 6<sup>th</sup> lady, 2<sup>nd</sup> man and 4<sup>th</sup> man. (fig 1)
  - **13-14** all change places right hand with the person opposite (1<sup>st</sup> man and 3<sup>rd</sup> man, 3<sup>rd</sup> lady and 6<sup>th</sup> lady, 2<sup>nd</sup> lady and 4<sup>th</sup> man, 1<sup>st</sup> lady and 6<sup>th</sup> man, 2<sup>nd</sup> man and 5<sup>th</sup> man, 5<sup>th</sup> lady and 4<sup>th</sup> lady.
  - **15-16** all change places left hand.  $4^{th}$  man and  $1^{st}$  man,  $6^{th}$  lady and  $3^{rd}$  man,  $1^{st}$  lady and  $4^{th}$  lady,  $5^{th}$  lady and  $2^{nd}$  man,  $2^{nd}$  lady and  $5^{th}$  man,  $3^{rd}$  lady and  $6^{th}$  man.
  - 17-18 all change right hand with the person opposite (6<sup>th</sup> lady with 4<sup>th</sup> man, 3<sup>rd</sup> man with 6<sup>th</sup> man, 1<sup>st</sup> man with 5<sup>th</sup> man, 1<sup>st</sup> lady with 2<sup>nd</sup> man, 2<sup>nd</sup> lady with 5<sup>th</sup> lady, 3<sup>rd</sup> lady with 4<sup>th</sup> lady)
  - 19-20 all change places left hand. 6<sup>th</sup> lady and 5<sup>th</sup> man, 6<sup>th</sup> man and 4<sup>th</sup> man, 1<sup>st</sup> lady and 2<sup>nd</sup> lady 3<sup>rd</sup> lady and 2<sup>nd</sup> man, 1<sup>st</sup> man with 5<sup>th</sup> lady, 3<sup>rd</sup> man with 4<sup>th</sup> lady.
- **21-24** All set and link for 3 finishing on the sidelines. (6 (4) 5 3 (1) 2)
- **25-28** 1<sup>st</sup> and fourth couples dance half a figure of eight, the ladies through the couple above them (1<sup>st</sup> lady through 3<sup>rd</sup> couple, 4<sup>th</sup> lady through 6<sup>th</sup> couple) and the men through the couple below them (1<sup>st</sup> man through 2<sup>nd</sup> couple,4<sup>th</sup> man through 5<sup>th</sup> couple) to finish (6 4 5 3 1 2).
- **28-32** All six couples turn partners with the right hand.